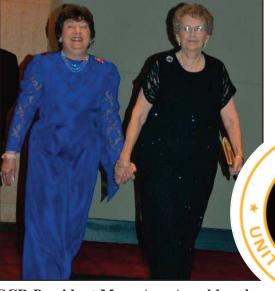

Cindy Simmons and Lynn Long accept the GFWC Media, 1st Place for GFWC Texas from Carlene Garner, GFWC International President.

See You In Austin, Texas In October!!!

SCR President Mary Ann Arnold (left) proudly carries the GFWC SCR Banner.