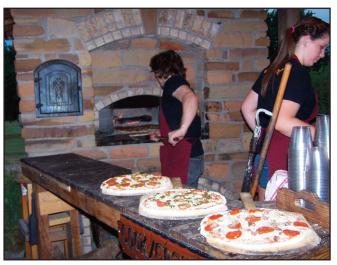

### Closing Dinner enjoyed while club installation was spicey

SAINT JO -- Members of The Amity Club of Bowie enjoyed dining out in the open air at Ancient Ovens nestled in the rolling hills of northern Montague County May 10, 2012 for the club's Closing Dinner. Boasted as being "The other 'hill country' of Texas," the area provides beautiful vistas, and Ancient Ovens provides a dining experience with old world charm provided by the lone standing brick oven where a three course meal is prepared. After a relaxing meal, the club members conducted business and installed the new slate of officers for the 2012-2014 administration. Past President of TFWC (2004-2006), Barbara Winingham presided over the installation using spices as her theme. Installed were: Treasurer, Marilyn Doughty; Secretary, Traci Prestwood; Second Vice President, Carolyn Hankins; First Vice President, Ireta Jo Overstreet; and President, Linda Mesler.

Members of The Amity Club of Bowie enjoy thier Closing Dinner in May in an outdoor setting with old world charm and culinary delights at Ancient Ovens in Saint Jo.

The free-standing brick oven at Ancient Ovens provides the old world touch to the meals prepared there. Here, the main course is being prepared for guests.