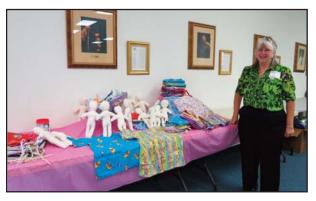

Members of the Fortnightly Study Club of Merkel made dolls, Smile gowns and bags for one of the club's projects and had them on display at the Spring Luncheon held in March. Club President Pat Humphrey proudly surveys her club's work.