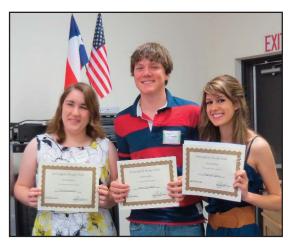

Fortnightly Study Club Scholarship Recipients Barbara Banner, Trent Campbell and Shannon Heinz.

### Scholarship recipients recognized

MERKEL -- Merkel High School graduating seniors named as recipients of the Fortnightly Study Club scholarships were honored at the club's Spring Luncheon on May 8, 2012. Selected for the honors were: Barbara Banner, Valedictorian of Merkel High School; Trent Campbell and Shannon Heinz.

Banner plans to attend Texas A & M, majoring in Biomedical Science with a goal of either becoming a veterinarian or an anatomy professor.

Campbell will be attending Angelo State where he will major in Physics. He plans to be a physics and math teacher.

Heinz will be attending Angelo State, majoring in Biology with the ultimate goal of a masters degree from Texas Tech in Physical Therapy.