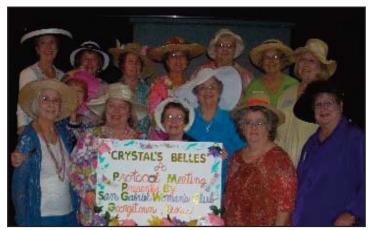

Back Row: Jean Holden, Nancy Payne, Aline Kidwell, Joyce West, Sandra Miller, Beverly Gerding and Sylvia Mertink.

San Gabriel Woman's Club members present their skit, "Crystal's Belles of Protocol."

### Parody in procedure and protocol used as teaching tool at workshop

SALADO -- The members of the San Gabriel Woman's Club of Georgetown, presented an informal skit entitled, "Crystal's Belles of Protocol," at the Capitol District Summer Workshop in Salado.

The club members did a mock meeting which thoroughly explored everything that a club member should know about the correct procedures of protocol and parliamentary procedures in managing a Federated woman's club.

The in-depth protocol and parliamentary procedure skit was performed with humor and facts from *GFWC/TFWC Rules of Protocol and Parliamentary Procedures*, *Robert's Rules of Order 10th Edition*, and some creative comments from TFWC Past President Minnie Simmang.