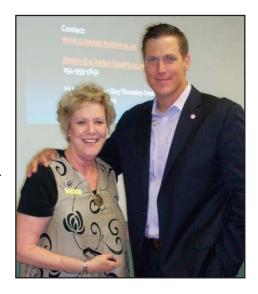

### Summer Workshop perfect venue for introduction of Special Project

SALADO -- The Summer Workshop of TFWC Capitol District in Salado, near the Ft. Hood Army base, was the perfect venue for the introduction of Capitol District's President Crystal Hammett's Special Project, Wounded Warriors. Joe Brown, a Wounded Warrior and the Adaptive Sports Coordinator for the City of Harker Heights, provides the creative power that supports handicapped veterans. Through physical activity and personal support, wounded soldiers have an opportunity to excel in sports. Mr. Brown creates options for activity, and he adapts active sports to the needs of wounded soldiers. The Adaptive Sports Program not only gives veterans an athletic outlet, it also provides wounded veterans with a feeling of "being needed and wanted in the

community."

--Continued on Page 19

Capitol District President Crystal Hammett and Superintendent of Harker Heights Adaptive Sports Program Joe Brown pictured right.

### **WOUNDED WARRIORS --continued from Page 18**

Brown, a former Army Ranger, gave up the NFL for the Army. He was injured in Iraq, and has since made Adaptive Sports his life-long passion. The Harker Heights Adaptive Sports Program is now an official Paralympic Sports Club under the direction of Superintendent Brown.

President Hammett will be focusing on the physical and mental needs of Wounded Warriors with an emphasis on Post Traumatic Stress Disorder (PTSD) of veterans. We all need to be educated on the special needs of war veterans as they return to their families, work environments and friendships. The transition of our Wounded Warriors from war to our everyday society is a cause that needs a voice, and President Hammett has chosen to be that voice for Capitol District.