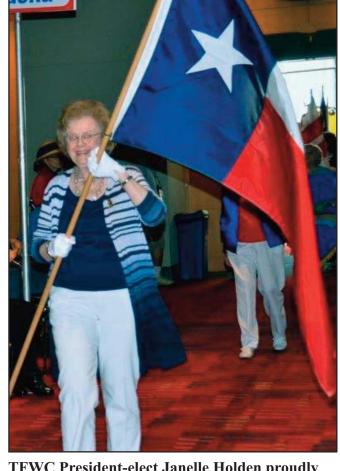

### GFWC's 121<sup>st</sup> International Convention

June 14 - 17, 2012 Charlotte, North Carolina

Shaping Reality, Transforming Our World.

GFWC Texas was there!

TFWC President-elect Janelle Holden proudly displays the Texas flag while TFWC President Dorothy Roberts follows during the opening ceremonies.