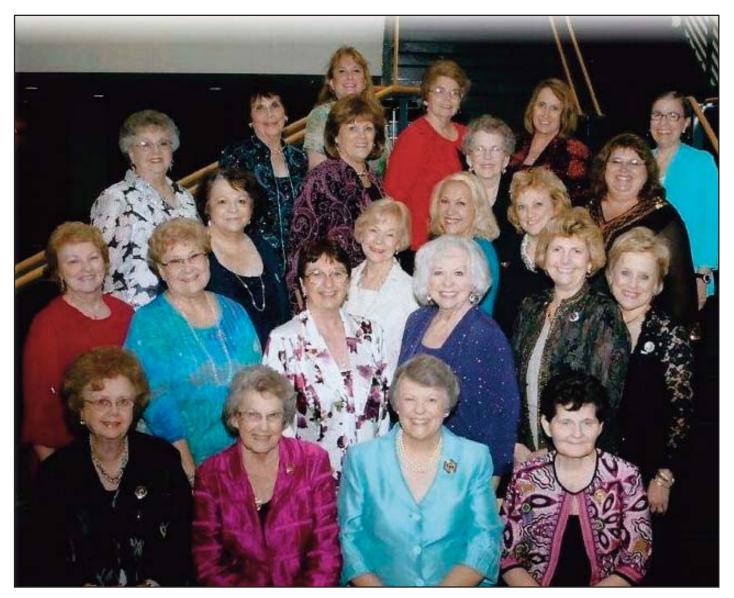

GFWC Texas Delegation to 121st GFWC International Convention

Front Row, Left to Right: GFWC Texas President-elect Janelle Holden, GFWC Texas President, Dorothy Roberts, GFWC International President Carlene Garner and GFWC Director of Junior Clubs Kathleen Ferrara.

Second Row: GFWC Texas HF Trustee Robin Hogue, GFWC Texas Past President (2004-2006) Barbara Winingham, GFWC Texas Recording Secretary Janice Brundrett, GFWC Texas First Vice President Sandi Conway, GFWC Texas Photographer Cindy Simmons and GFWC Texas HF Trustee and Photographer Lynn Long.

Third Row: Mary Lou Gilbreath, Lois Crozier, GFWC Texas Western District First Vice President Shirley Bagley, GFWC Texas Capitol District Treasurer Debra Rochat, GFWC Texas Trinity District President-elect Germaine Carney and GFWC Texas HF Trustee Stephanie Stephens.

Fourth Row: GFWC Texas Secretary/Treasurer Margaret Reed, GFWC SCR Treasurer Marion Gamertsfelder and GFWC Texas South Texas District President-elect Sue Miller.

Fifth Row: GFWC Texas Pioneer District President-elect Beth Lewellen, GFWC Texas Alamo District President Carol Hapgood, GFWC Texas Caprock District President Brenda Grimes and GFWC Texas Pioneer District First Vice President Carolyn McLeod.