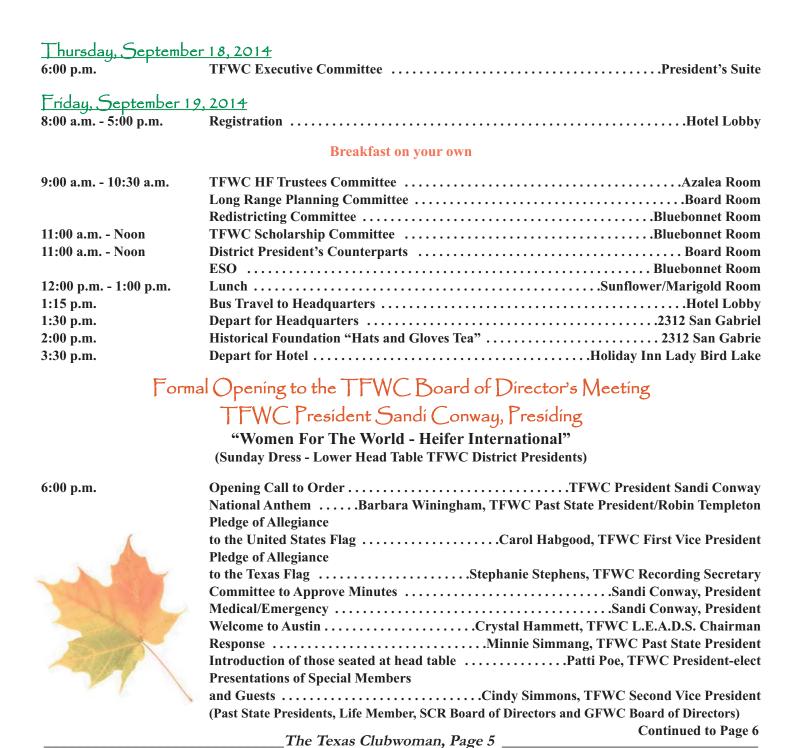

### OFFICIAL CALL AND TENTATIVE AGENDA

**TFWC President Sandi Conway** 

And TFWC Recording Secretary Stephanie Stephens Cordially Invite You To

TFWC 118th Board of Directors Meeting

September 19<sup>th</sup> - 21<sup>st</sup>, 2014 Holiday Inn Lady Bird Lake Austin, Texas