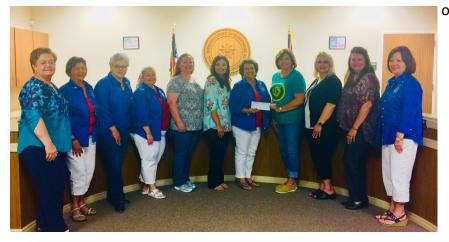

#### The Circle of the Volunteer Spirit

Helen Lamberth reported on the rewarding effects of the volunteer spirit. This sweet story came about as a result of the enormous amount of goodwill and money given by the federated club women of the nation in the aftermath of Hurricane Harvey. As you know, over a hundred and twenty-five thousand dollars was donate to the Hurricane Harvey relief by GFWC Club ladies of the nation. This money was sent to our state president, Patti Poe, to determine where it was best needed. Money went to various places with a reserve kept to be given to libraries in the affected area when they were ready to start to rebuild. Patti Poe, Billi Williams, Fran Mask, and Helen Lamberth delivered checks to six libraries in the stricken area. One of the libraries is the Buna Public Library of Buna, Texas. The director of the library is Essie Lee who is a sister to the current Magnolia District president, Kathy McBride. As a thank you gesture, copies of three children's books written by a local author, Margaret Holmes, were given to the group. The author of the three books is donating the proceeds from the books to the library. The circle of the volunteer spirit is apparent in the story. Club women across the nation donate money for the hurricane relief, the club women who received the donation deliver it to the affected libraries. Libraries have long been a project of the General Federation of Women's Clubs who are responsible for a large number of libraries across the nation being built. The club women delivering the relief money are given books by a local author as a thank you and now these books will be donated to other libraries. There is also a real possibility that a new club in Buna will come out of this. The volunteer spirit moves from one person to another. As Helen Lamberth said, "Everyone gives from the heart, everyone wins." and that the story shows ...'all the ways clubwomen touch each other and the lives of others and how the lives of

Left—Money donated by federated club women across the nation was presented to six libraries affected hurricane Harvey. Above—Covers of two of the books written by Margaret Holmes who is donating the proceeds to the library from sales to the library.