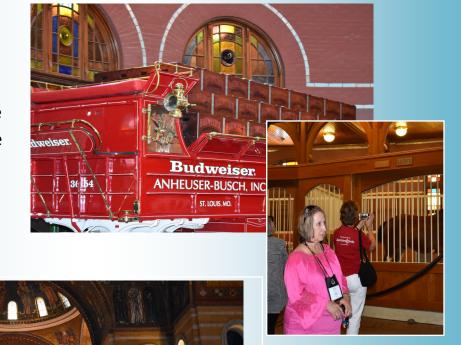

# Meet me In St. Louis

Texas club women had a great time in St. Louis. From Patti Poe's Response to Carol Habgood's installation, Texas was a presence. We participated in the "Rise Against Hunger" project and issued our Invitation to the convention to come to Texas for the 2019 GFWC Convention.

We not only met in St. Louis, we saw St. Louis!

Highlights of the city included the famous arch, the Basilica, and the Anheuser-Busch Brewery

The Cathedral Basilica of St. Louis

The St. Louis Union
Station Hotel was
fabulous. Every night
a different 3D light
show could be
viewed every hour on
the 65 foot ceiling of
the Grand hall lobby.

Do we look lovely in our fashionable and flattering head coverings?

Above left: Patti and Nan in line to vote for international officers.

Above right: Raising money for the two conventions to be held in Texas, SCR in the Fall and the GFWC International in June of 2019.