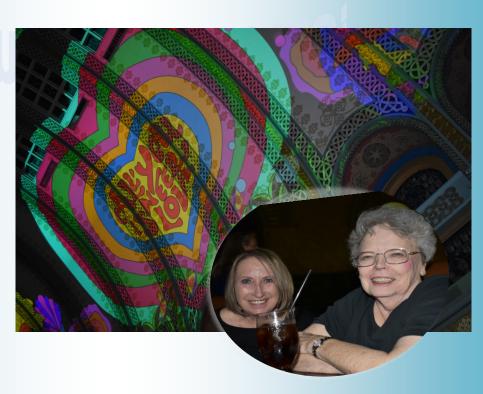

We not only met in St. Louis, we saw St. Louis!

Highlights of the city included the famous arch, the Basilica, and the Anheuser-Busch Brewery

The Cathedral Basilica of St. Louis

The St. Louis Union
Station Hotel was
fabulous. Every night
a different 3D light
show could be
viewed every hour on
the 65 foot ceiling of
the Grand hall lobby.