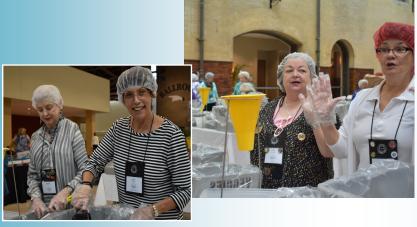

#### **Rise Against Hunger**

Texas ladies joined the volunteers to assemble freeze dried meals for the organization, "Rise Against Hunger". Over 10,000 nutritional meals were packaged to be sent anywhere in the world to feed people who are in need.

Do we look lovely in our fashionable and flattering head coverings?

Above left: Patti and Nan in line to vote for international officers.

Above right: Raising money for the two conventions to be held in Texas, SCR in the Fall and the GFWC International in June of 2019.

Right: Packaging the handout to be given, along with the invitation, to "Come to Texas!"

St. Louis was fun.
We contributed,
competed, and
enjoyed the 2018
GFWC Annual
Convention.