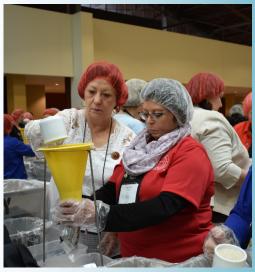

#### **Rise Against Hunger**

Texas ladies joined the volunteers to assemble freeze dried meals for the organization, "Rise Against Hunger". Over 10,000 nutritional meals were packaged to be sent anywhere in the world to feed people who are in need.

Do we look lovely in our fashionable and flattering head coverings?

Above left: Patti and Nan in line to vote for international officers.

Above right: Raising money for the two conventions to be held in Texas, SCR in the Fall and the GFWC International in June of 2019.

Right: Packaging the handout to be given, along with the invitation, to "Come to Texas!"

St. Louis was fun.
We contributed,
competed, and
enjoyed the 2018
GFWC Annual
Convention.